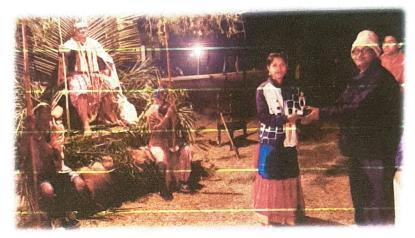

**Drawing Relay contest** 

**Different Models** 

**Camp Game** 

**Champion House - 2019** 

Best Camper – 2019 (Baishakhi Saha, M.P.Ed. – 1 Student)

A token of love to the Camp Site Provider

The Head Master (Manik Maity) and other Teachers receiving a token of love from College Authority.