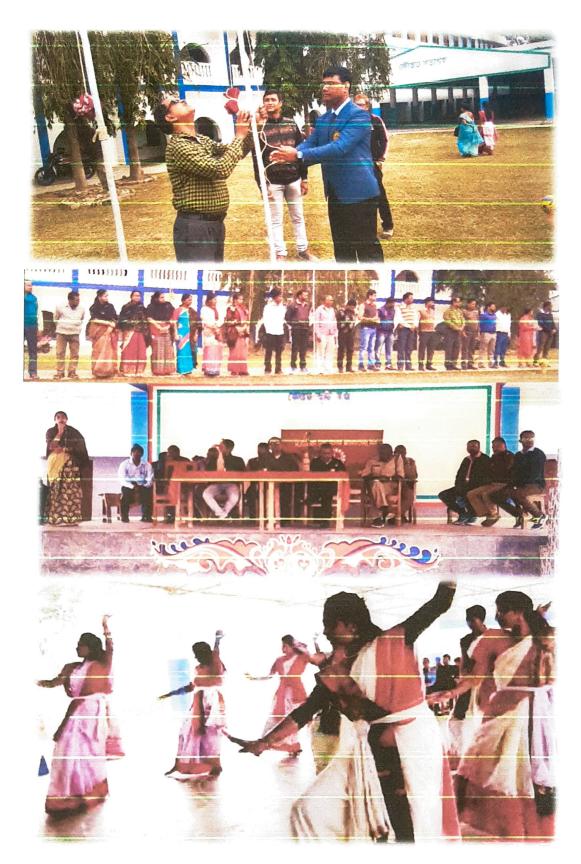

# Leadership Camp Report 2019 DEPARTMENT OF PHYSICAL EDUCATION MUGBERIA GANGADHAR MAHAVIDYALAYA

Annual Leadership Camp 2019 was organized by the Department of Physical Education, Mugberia Gangadhar Mahavidyalaya at Digha Vidyabhawan From 25th to 29th December 2019. Our Principal Sir, Heads of the Department, all the present faculties & current students of B.P.Ed. & M.P.Ed. and OC of Digha Costal Police Station, Block Development Officer of Ramnagar -I, Headmaster and all teaching staff of Digha Vidyabhawan were present in this glorious Camp opening ceremony. We started our Our main programme at 10:00 am by maintaining our traditional culture of lighting the lamp, hosting Flags and welcome the entire guest. Mr. Biswajit Dhali, Camp Coordinator delivered the Welcome speech. Our hon'ble chief Guest BDO, Ramnagar -I also delivered a valuable speech regarding the Camp. Our Principal Dr. Swapan Kumar Misra Sir and Our H. O. D. Dr. Debasish Ray Sir also delivered a precious speech. Headmaster of Digha Vidyabhawan also shares a helpful speech. In this occasion total 117 participants were attend together.

In this regards a delightful cultural programme were performed by the current students of B.P.Ed. & M.P.Ed. and created a gracious ambiance. Opening ceremony was closed at 01.00pm. After that a delicious Lunch was prepared for all participants. In afternoon session recreation game were held and Inter House cultural programme were held at evening session. All Participants were very happy and enjoy the whole Camp programme. Social awareness programme were held in different theme by different House.

Total Income (Rs.) Total Expenditure (Rs.)

50000 52171

2171

freasurer Camp Director & Asst. Director

Principal

Inaugural Programme

Estd - 1864

Social Awareness Programme

**Drawing Relay contest** 

**Different Models** 

**Camp Game** 

**Champion House - 2019** 

Best Camper – 2019 (Baishakhi Saha, M.P.Ed. – 1 Student)

A token of love to the Camp Site Provider

The Head Master (Manik Maity) and other Teachers receiving a token of love from College Authority.