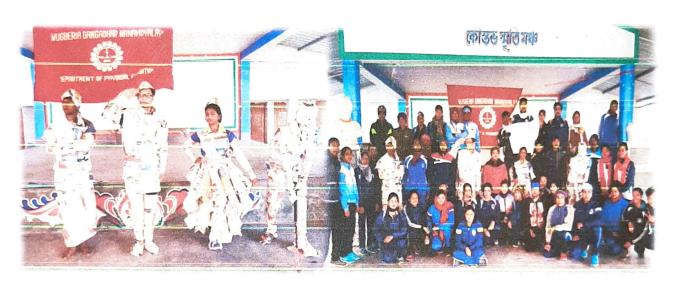

**Drawing Relay contest** 

**Different Models** 

**Camp Game** 

**Champion House - 2019** 

Best Camper – 2019 (Baishakhi Saha, M.P.Ed. – 1 Student)

A token of love to the Camp Site Provider

The Head Master (Manik Maity) and other Teachers receiving a token of love from College Authority.