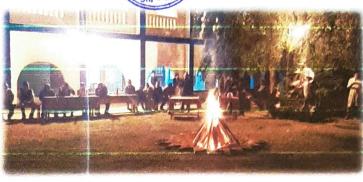

# Camp Fire Programme

Signature of Coordinator (Biswajit Dhali)

H. O. D

(Dr. Debasish Ray)

HEAD

Dept. of Physical Education

Mugberia Gangadhar Mahavidyalaya

Bhupatinagar, Purba Medinipur, W.B,