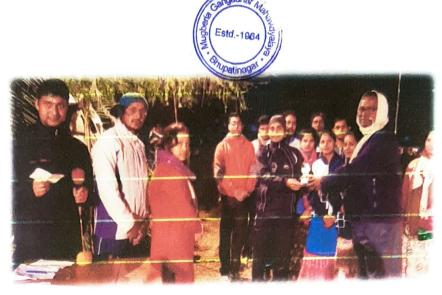

**Drawing Relay contest** 

**Different Models** 

**Camp Game** 

**Champion House - 2019** 

Best Camper – 2019 (Baishakhi Saha, M.P.Ed. – 1 Student)

A token of love to the Camp Site Provider

The Head Master (Manik Maity) and other Teachers receiving a token of love from College Authority.